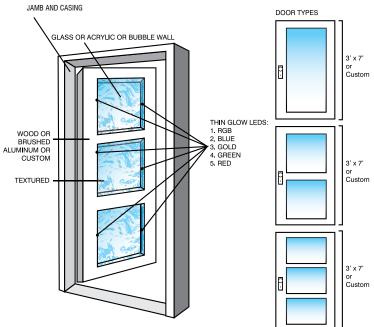

# **SPECIFICATION**

- Glass or Acrylic Art Texture Design for Best Light Effect (Etched, Wave, or Bubble Wall)
- RGB LED Lighting or monochromatic color of your choosing
- RGB Remote Control with Transmitter and Receiver for LED RGB
- Plug and Play

SIZE:

Standard Custom Sizes Available

LED Color changing lights with controller

**INCLUDES:** 

LED CONTACT POINT

IL-GD-CONNECT-2
IL-GD-CONNECT-4

# **ORDERING LOGIC**

| MODEL         | MATERIAL | FINISH        | FRAME<br>FINISH | TAIL LIGHT     | LIGHT                      | WIDTH      | Height |
|---------------|----------|---------------|-----------------|----------------|----------------------------|------------|--------|
| IL-GD-        |          |               |                 |                |                            |            | _      |
| Impact        | Glass    | No - Textured | Aluminum        | 2 Contacts (W) | RGB                        | 28"        | 6'8"   |
| Lighting Inc. | Acrylic  | Textured      | Wood            |                | WW - Warm White            | 30"        | 8'     |
| Galaxy Door   |          | Engraved      | Custom          |                | CW - Cool White<br>R - Red | 32"<br>34" |        |
|               |          |               |                 | Pre-Wired      | G - Green                  | 36"        |        |
|               |          |               |                 |                | B - Blue<br>Y - Yellow     |            |        |