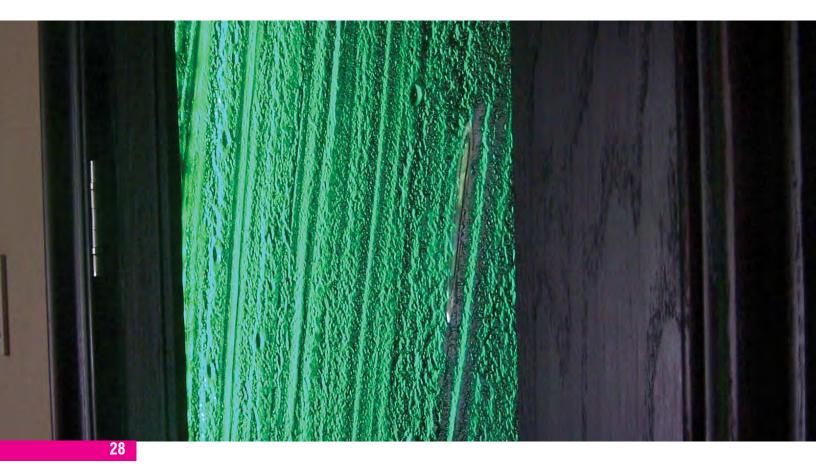

# **WHY GLASS?**

- Wow factor that makes it the focal point of your door
- High-end appearance
- Maintenance free
- Non-porous
- · Most hygienic door on the market
- No Cross-contamination

- Can endure high heat without cracking or scorching
- Impossible to stain
- Textured finished underneath that masks fingerprints, common wear and allows scratches to go unnoticed
- Can be edge lit to transform your door, creating a floating and ethereal beauty

# **SPECIFICATION**

- Glass or Acrylic Art Texture Design for Best Light Effect (Etched, Wave, or Bubble Wall)
- RGB LED Lighting or monochromatic color of your choosing
- RGB Remote Control with Transmitter and Receiver for LED RGB
- Plug and Play